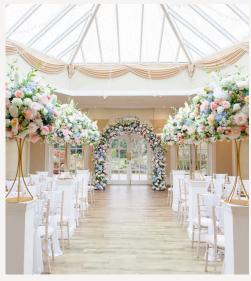

Gold

8 x Tall gold geo stands with giant luxury faux arrangement on top and gold votives with tealights
1 x Top table decor - Mansfield Park floral runner
1 x Registrar's table decor to match
1 x Aisle of gold lanterns with battery candles
1 x Mansfield Park giant arch
80 x chair drapes in your colour choice
Discounted rate - £1,350 (full price: £2,195)

Platinum

8 x Tall gold geo stands with giant luxury faux arrangement on top and gold votives with t-lights
1 x Top table decor - Mansfield Park floral runner
1 x Registrar's table decor to match
1 x Aisle of gold lanterns with battery candles
1 x Mansfield Park giant arch
80 x charger plates
80 x coloured glass goblets
Fairy light or festoon lighting package
Discounted rate - £1,850 (full price: £2,810)