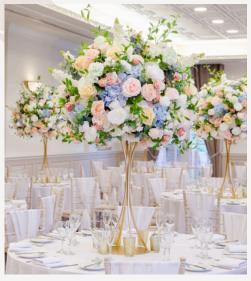

Silven

8 x Tall gold geo stands with giant luxury faux arrangement on top and gold votives with tealights
1 x Top table decor - Mansfield Park floral runner
1 x Registrar's table decor to match
1 x Aisle of gold lanterns with battery candles
Discounted rate - £995 (full price: £1,460)

Gold

8 x Tall gold geo stands with giant luxury faux arrangement on top and gold votives with tealights
1 x Top table decor - Mansfield Park floral runner
1 x Registrar's table decor to match
1 x Aisle of gold lanterns with battery candles
1 x Mansfield Park giant arch
80 x chair drapes in your colour choice
Discounted rate - £1,350 (full price: £2,195)

Platinum

8 x Tall gold geo stands with giant luxury faux arrangement on top and gold votives with t-lights
1 x Top table decor - Mansfield Park floral runner
1 x Registrar's table decor to match
1 x Aisle of gold lanterns with battery candles
1 x Mansfield Park giant arch
80 x charger plates
80 x coloured glass goblets
Fairy light or festoon lighting package
Discounted rate - £1,850 (full price: £2,810)